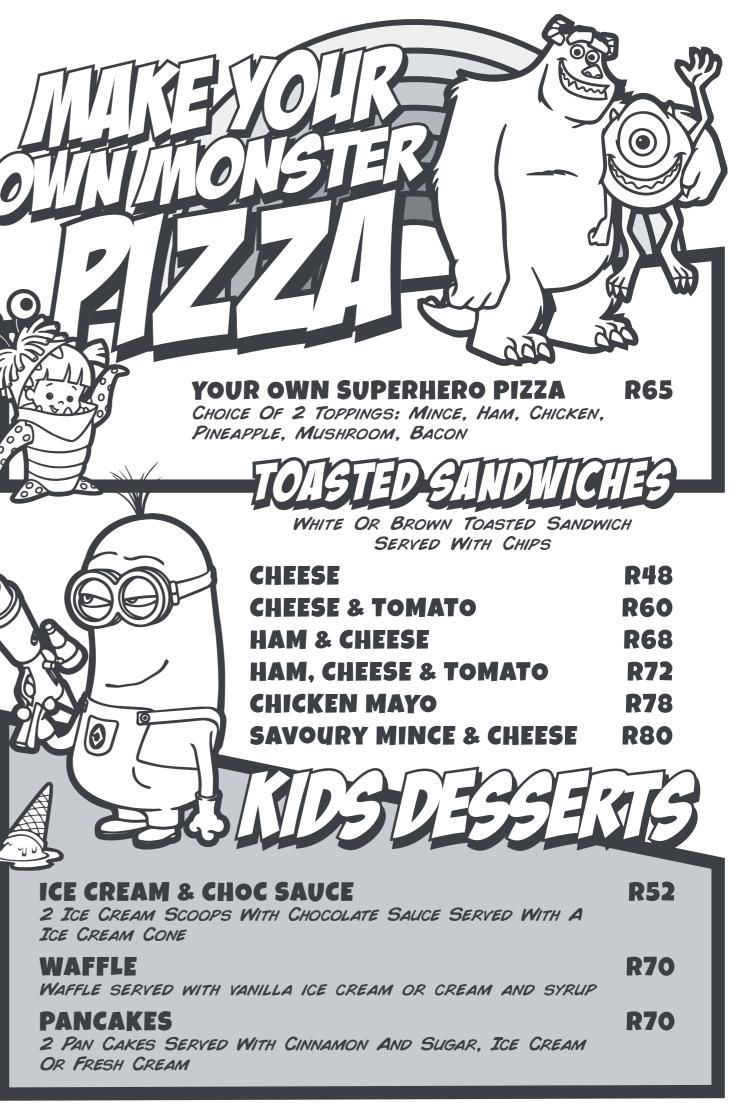

d With Chips                                                                      | R60                                  |
| BEEF OR CHICKEN BURGER                                                                                                        | R60                                  |
| 100% BEEF OR CHICKEN BURGER SERVED WITH CHIPS<br>STICKY FINGERS                                                               | R80                                  |
| Marinated Pork Ribs Served With Chips<br>MESSY FINGERS<br>Bowl Of Chips Served With Tomato Sauce                              | R35                                  |
| ADD BAKED BEANS TO ANY MEAL                                                                                                   | 35                                   |